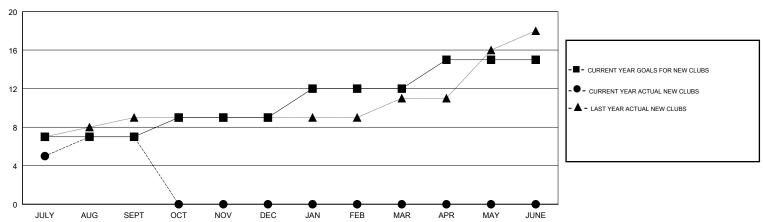

## GOALS AND ACTUAL NEW CLUBS CUMULATIVE

| -■- MEMBER GROWTH NET GOAL        |  |
|-----------------------------------|--|
| - ● - MEMBER GROWTH ACTUAL        |  |
| - ▲ - LAST YEAR MEMBERSHIP ACTUAL |  |
|                                   |  |
|                                   |  |
|                                   |  |